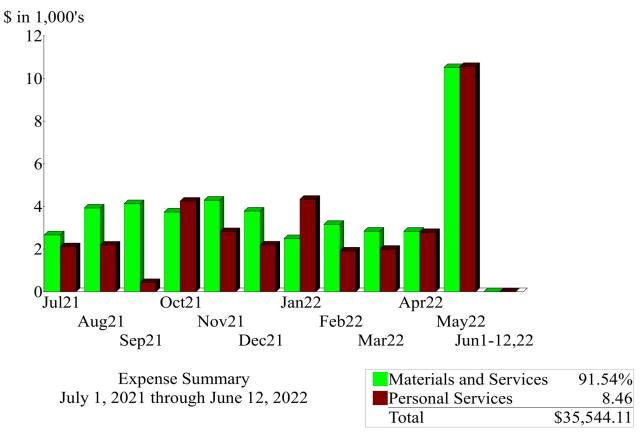

#### Income and Expense by Month – Chart

Income and Expense by Month July 1, 2021 through June 12, 2022