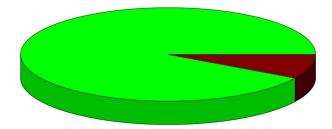

#### Income and Expense by Month – Chart

Income and Expense by Month July 1, 2021 through June 12, 2022